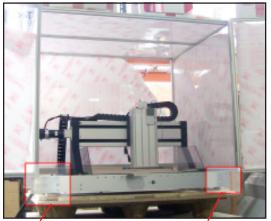

### LOCATIONS:

The four locations that need to be referenced are:

- Front Left
  Front Right
- · Rear Left · Rear Right

See the picture at right to view the Front Left and Front Right mounting plate locations. The pictures that follow show close-ups of all four mounting plate/ bracket locations. Pictures will show both outside and inside views of each corner.

Front Left Mounting Plate/Bracket

Front Right Mounting Plate/Bracket