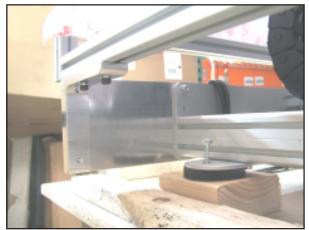

## Gantry III 027 Safety Shield

**PICTORIAL MOUNTING INSTRUCTIONS** 

### LOCATIONS:

The four locations that need to be referenced are:

- Front Left
  Front Right
- · Rear Left · Rear Right

See the picture at right to view the Front Left and Front Right mounting plate locations. The pictures that follow show close-ups of all four mounting plate/ bracket locations. Pictures will show both outside and inside views of each corner.



Front Left Mounting Plate/Bracket

Front Right Mounting Plate/Bracket

### FRONT LEFT, OUTER VIEW



FRONT LEFT, INNER VIEW



FRONT RIGHT, OUTER VIEW



FRONT RIGHT, INNER VIEW



1

SEE NEXT PAGE FOR PICTURES OF THE REAR MOUNTING PLATES/BRACKETS ...



# Gantry III 027 Safety Shield

#### **REAR LEFT, OUTER VIEW**



**REAR LEFT, INNER VIEW** 



### **REAR RIGHT, OUTER VIEW**



**REAR RIGHT, INNER VIEW** 



*If you have any questions, call Techno Technical Support at (516) 328-3970 or e-mail Techno at: support@technocnc.com*