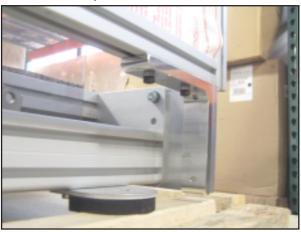

INSTRUCTIONS** 

### LOCATIONS:

The four locations that need to be referenced are:

- Front Left
  Front Right
- · Rear Left · Rear Right

See the picture at right to view the Front Left and Front Right mounting plate locations. The pictures that follow show close-ups of all four mounting plate/ bracket locations. Pictures will show both outside and inside views of each corner.



Front Left Mounting Plate/Bracket

Front Right Mounting Plate/Bracket

### FRONT LEFT, OUTER VIEW



FRONT LEFT, INNER VIEW



FRONT RIGHT, OUTER VIEW



FRONT RIGHT, INNER VIEW



1

SEE NEXT PAGE FOR PICTURES OF THE REAR MOUNTING PLATES/BRACKETS ...



# Gantry III 027 Safety Shield

#### **REAR LEFT, OUTER VIEW**



**REAR LEFT, INNER VIEW** 



### **REAR RIGHT, OUTER VIEW**



**REAR RIGHT, INNER VIEW** 



*If you have any questions, call Techno Technical Support at (516) 328-3970 or e-mail Techno at: support@technocnc.com*